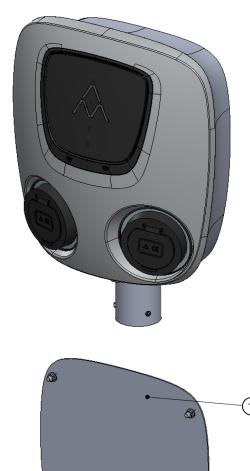

### **About Aura Pole Mount**

By adding the Pole Mount, specifically designed for Aura, you open up the possibilities for installing the charger on a 60 mm outer diameter pole e.g. an existing pole.

Contact your supplier for more information about your specific Aura Pole Mount.

## **Model view Aura Pole Mount**

- 1. Aura Pole Mount
- 2. 4 pcs. of each M6 carriage bolts and flange nuts
- 3. 2 pcs. of M6x20mm (included in Aura product kit)
- 4. 6 pcs. of M8 pin stop screws