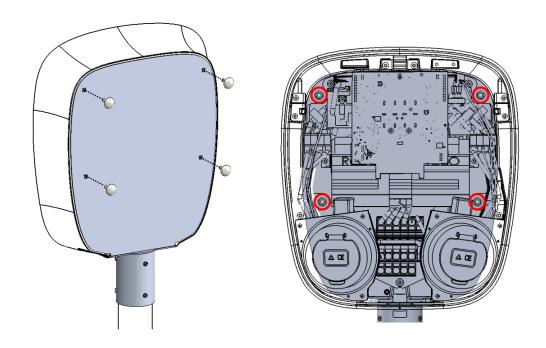

#### Step 8

Install the installation cables according to the Aura installation manual and then close and lock the front. NOTE: If you are installing Aura on a 4 cable conductor system, Zero cable (N) will not be installed in the blue colored topjob.