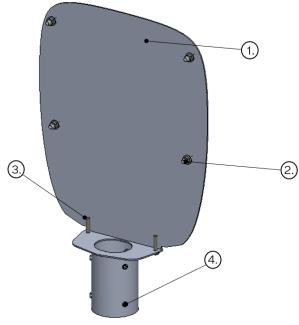

## **Model view Aura Pole Mount**

- 1. Aura Pole Mount
- 2. 4 pcs. of each M6 carriage bolts and flange nuts
- 3. 2 pcs. of M6x20mm (included in Aura product kit)
- 4. 6 pcs. of M8 pin stop screws