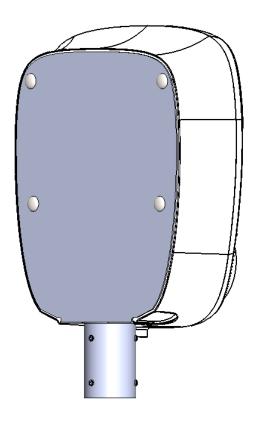

## **Model view Aura Pole Mount**

- 1. Aura Pole Mount
- 2. 4 pcs. of each M6 carriage bolts and flange nuts
- 3. 2 pcs. of M6x20mm (included in Aura product kit)
- 4. 6 pcs. of M8 pin stop screws