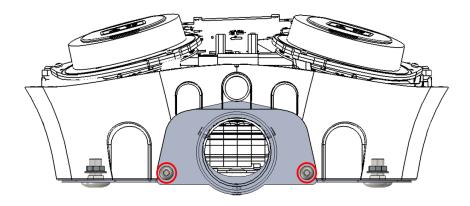

#### Step 2

Tighten the 6 pcs. of M8 pin stop screws which fixates the pole mount onto the pole. Use the hex key M8. Make sure that the pole mount is fixated and in an upright position. If the pole has a slight angle, the pole mount can be straightened by tightening the pin stops screws differently.