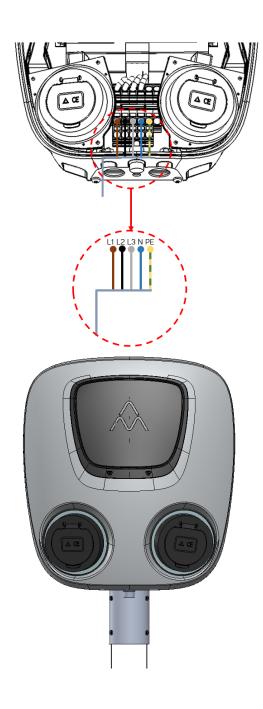

#### Step 8

Install the installation cables according to the Aura installation manual and then close and lock the front. NOTE: If you are installing Aura on a 4 cable conductor system, Zero cable (N) will not be installed in the blue colored topjob.