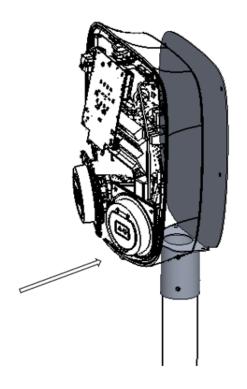

#### Step 3

Put the installation cable from the pole into Aura. It might require to rotate Aura a bit depending on installation cable.

Step 4 Slide Aura into correct position.

Step 5 Mount the M6 carriage screws and screw on the M6 flange nuts. NOTE: Do not tighten the nuts, just thread the nuts.