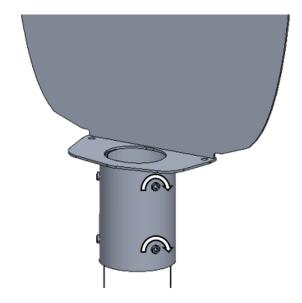

#### Step 2

Tighten the 6 pcs. of M8 pin stop screws which fixates the pole mount onto the pole. Use the hex key M8. Make sure that the pole mount is fixated and in an upright position. If the pole has a slight angle, the pole mount can be straightened by tightening the pin stops screws differently.