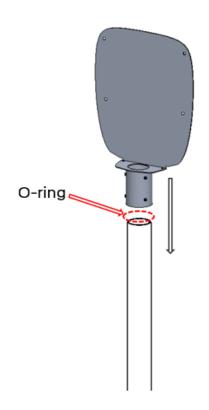

# Mounting Aura on the pole mount

Before starting the installation, the following is important to check:

- That incoming cable is of correct dimension.
- That power is shut off.

First step is to slide the O-ring onto the pole. Then slide the pole mount onto the pole. Make sure that the O-ring is between the pole mount and the pole.