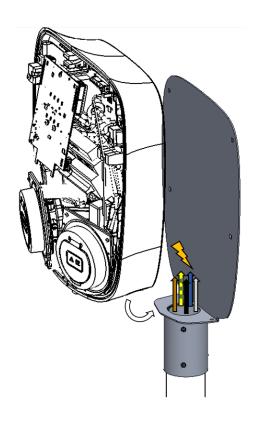

#### Step 3

Put the installation cable from the pole into Aura. It might require to rotate Aura a bit depending on installation cable.

Step 4 Slide Aura into correct position.

Step 5 Mount the M6 carriage screws and screw on the M6 flange nuts. NOTE: Do not tighten the nuts, just thread the nuts.

#### Step 8

Install the installation cables according to the Aura installation manual and then close and lock the front. NOTE: If you are installing Aura on a 4 cable conductor system, Zero cable (N) will not be installed in the blue colored topjob.