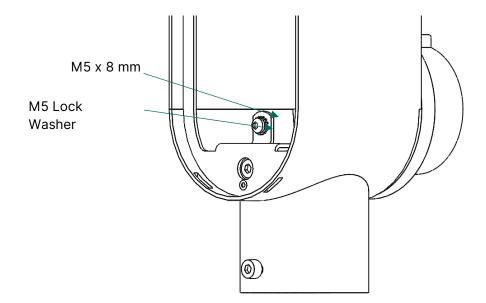

Use M5 Screw / Washer to secure the Ground wire for the Pole Mount Chassi

© 2021 Charge Amps ABAddress:Installation manual forCharge Amps ABCharge Amps Halo Pole MountFrösundaleden 2BDoc. Nr: 130095SE-169 75 SolnaRev 01Sweden