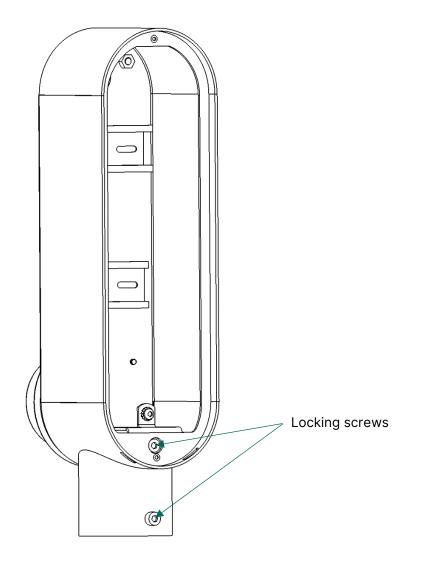

Contact: +46 (0)8 55 11 2000 info@charge-amps.com www.chargeamps.com

Put the Halo Pole Mount in position on the pole and tighten the two locking screws.

© 2021 Charge Amps ABAddress:Installation manual forCharge Amps ABCharge Amps Halo Pole MountFrösundaleden 2BDoc. Nr: 130095SE-169 75 SolnaRev 01Sweden