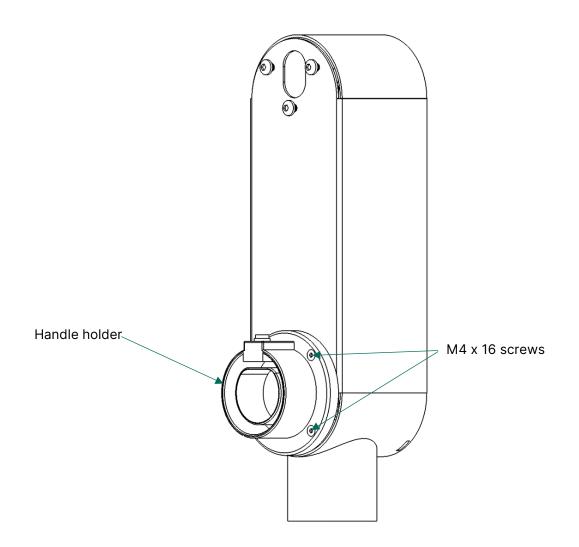

Contact: +46 (0)8 55 11 2000 info@charge-amps.com www.chargeamps.com

Mount the handle holder on Halo Pole Mount using the 4 pcs M4 x 16 screws in the installation kit.

© 2021 Charge Amps ABAddress:Installation manual forCharge Amps ABCharge Amps Halo Pole MountFrösundaleden 2BDoc. Nr: 130095SE-169 75 SolnaRev 01Sweden