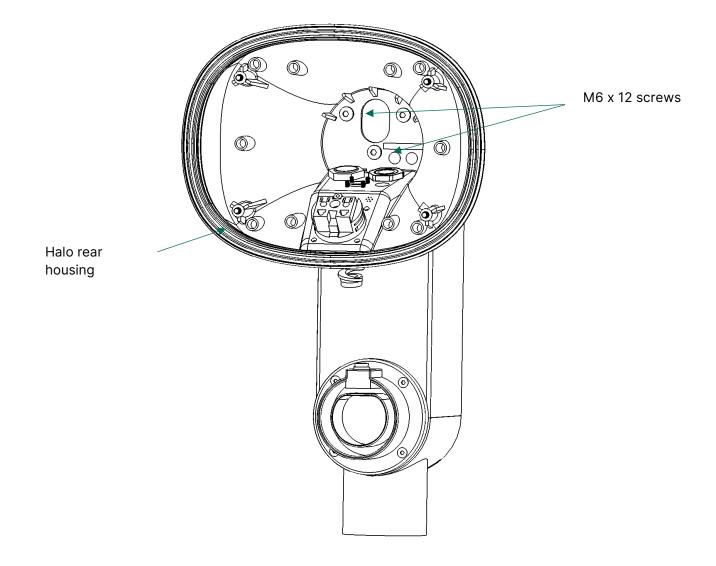

Contact: +46 (0)8 55 11 2000 info@charge-amps.com www.chargeamps.com

Use the 3 pcs M6 x 12 screws in the installation kit to attach the Halo rear housing to the Halo Pole Mount. Remember to put the gasket from the halo package in between the halo rear housing and the Halo Pole Mount.