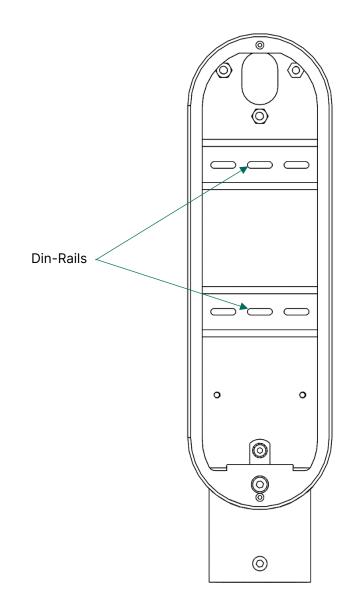

Contact: +46 (0)8 55 11 2000 info@charge-amps.com www.chargeamps.com

There will be two Din-rails preinstalled for potential add ins, such as a terminal block, EFCB etc.

Keep in mind to mount the earth leakage circuit breaker on the upper DIN rail for easy access through the plastic cover.