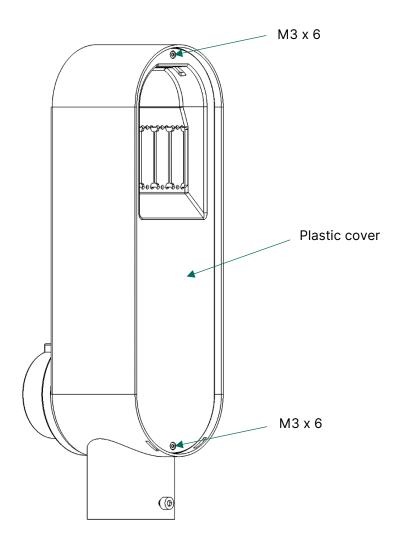

Unscrew the two M3 x 6 screws, remove the plastic cover and put aside.

© 2021 Charge Amps ABAddress:Installation manual forCharge Amps ABCharge Amps Halo Pole MountFrösundaleden 2BDoc. Nr: 130095SE-169 75 SolnaRev 01Sweden

Contact: +46 (0)8 55 11 2000 info@charge-amps.com www.chargeamps.com

Reinstall the plastic cover using the two M3 x 6 screws. Use approx. 0.45 nm torque. Do not overtighten. If use of RCB the plastic cover can be modified to fit over the RCB.