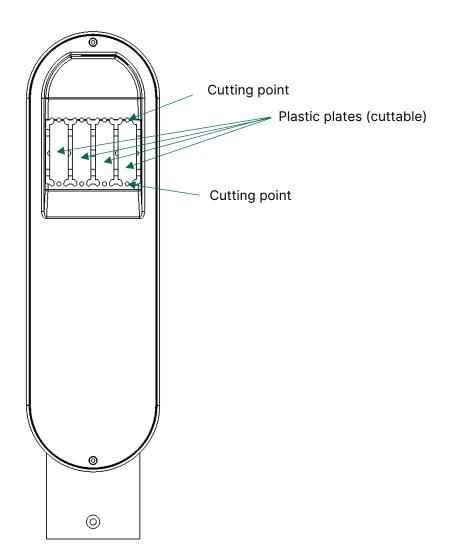

Contact: +46 (0)8 55 11 2000 info@charge-amps.com www.chargeamps.com

The plastic cover has four plastic plates that can be cut off if an earth leakage circuit breaker, ELCB, will be used. Measure the ELCB and cut away the plastic plates corresponding to the width. Cut the plates after the plastic cover has been removed and put aside, described in the picture below.