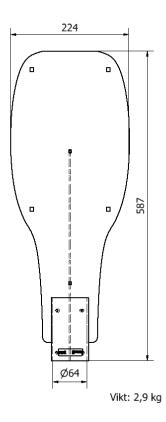

### **Technical specifications**

MaterialSteel, Powder coatedColorGraphite grey

Dimensions

 Weight
 2,9 kg

 Height
 587 mm

 Width
 224 mm

Packaging dimensions

 Weight
 3,0 kg

 Height
 590 mm

 Width
 230 mm

 Depth
 60 mm