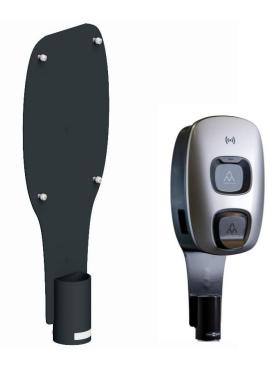

#### **COMPATIBLE EV-CHARGER**

Charge Amps Dawn

**Next Green Poleplate** Charge Amps Dawn is a charger mount to enable installation on a  $\emptyset$  60 mm pole. Poleplate is made of steel and powder coated to provide the highest durability and quality. Poleplate enables easy mounting of a charging box to a steel tube.

## POLEPLATE CHARGE AMPS DAWN FEATURES

- Precut hole pattern to suit Charge Amps Dawn EV-charger
- For mounting on a Ø 60 mm steel tube
- Robust steel construction
- Powder coated, available in various colors. Contact Next Green for more information